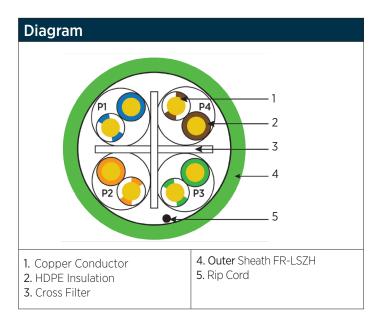

| Product Specifications              |                                                                                                                  |  |
|-------------------------------------|------------------------------------------------------------------------------------------------------------------|--|
| Inner Conductor                     | 23 AWG plain copper                                                                                              |  |
| Insulation                          | High density polyethylene                                                                                        |  |
| Construction                        | 4 twisted pairs cabled together with spline                                                                      |  |
| Colour Code                         | Pair 1: White-Blue/Blue<br>Pair 2: White-Orange/Orange<br>Pair 3: White-Green/Green<br>Pair 4: White-Brown/Brown |  |
| Sheath                              | Low Smoke Zero Halogen                                                                                           |  |
| RAL Colour                          | Violet - 4001                                                                                                    |  |
| Overall Diameter                    | 5.5 +/- 0.2 mm                                                                                                   |  |
| Weight (Kg/Km)                      | 39.1 (PVC/PE)/41.2 (LSZH)                                                                                        |  |
| Min. Bending<br>Radius Installation | 50 mm                                                                                                            |  |
| Min. Bending<br>Radius Installed    | 25 mm                                                                                                            |  |
| Conforms to                         | ANSI/TIA-568-C, Cenelec EN50173 and ISO 11801                                                                    |  |
| LSZH Jacket<br>Conforms to          | IEC 60332-1, IEC 61034 and IEC 60754                                                                             |  |
| Euroclass Rating                    | Сса                                                                                                              |  |