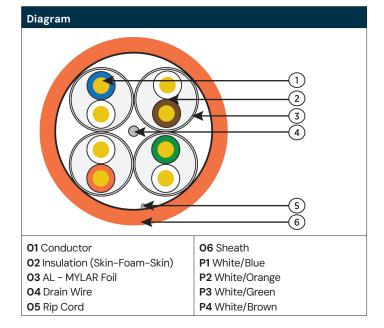

| Product Specifications   |                                                                                                                                           |  |
|--------------------------|-------------------------------------------------------------------------------------------------------------------------------------------|--|
| Conforms to              | IEEE 802.3: 10Base-T, 100Base-T,<br>1000Base-T, 10GBase-T standards; ANSI/<br>TIA 568C; ISO/IEC 11801; RoHS2002/95/EC,<br>Cenelec EN50173 |  |
| Fire Rating              | B2ca,s1a,d0,a1                                                                                                                            |  |
| Conductor                | Bare copper wire (AWG 23)                                                                                                                 |  |
| Insulation               | Skin-foam-skin Polyethylene, Ø 1.33 mm                                                                                                    |  |
| Drain Wire               | Yes                                                                                                                                       |  |
| Shield Around Each Pair  | Al/Mylar                                                                                                                                  |  |
| Sheath                   | FR-LSZH                                                                                                                                   |  |
| RAL Colour               | Orange - 2004                                                                                                                             |  |
| Min. Bending Radius (mm) | 30                                                                                                                                        |  |
| Outer Diameter (mm)      | 7.6                                                                                                                                       |  |