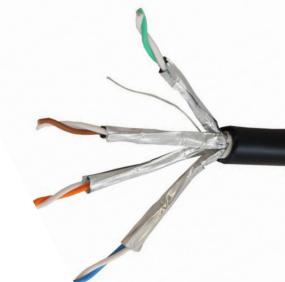

## **Category 6a F/FTP Solid External Cable**

Connectix Cat 6a F/FTP External Cable has been designed to provide the exceptional performance required to support extremely high speed applications, including 10–Gigabit Ethernet. The individually shielded pairs ensure maximum transmission, free from the problems of NEXT and alien crosstalk. The sheath is a Low-density polyethylene (LDPE) material, suitable for use outside.

| Cable Specifications  |                                                                               |
|-----------------------|-------------------------------------------------------------------------------|
| Conforms to           | ANSI/TIA 568C, ISO/IEC 11801, YD/T1019,<br>ANSI Cenelec EN50173 and ISO 11801 |
| Conductor             | Bare copper wire                                                              |
| Insulation            | Skin-foam-skin PE                                                             |
| Shielding             | Aluminium Foil Mylar                                                          |
| Jacket Material       | PE                                                                            |
| Jacket Thickness (mm) | 0.5mm +/- 0.05                                                                |
| Jacket Diameter (mm)  | 7.5 + 0.4                                                                     |
| Jacket Colour         | Black                                                                         |
| Rip Cord              | Yes                                                                           |
| Drain Wire            | Yes                                                                           |
| Euroclass             | FCA                                                                           |